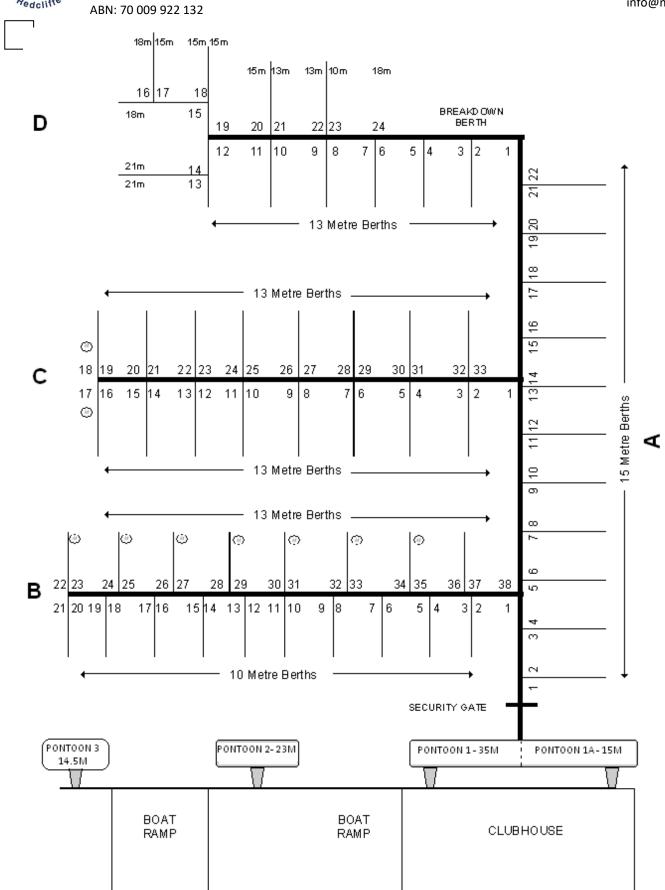

<sup>&</sup>lt;sup>+</sup> Please note that this denotes there may be an exclusion for a particular berth. These Prices Will be listed on the lines below with the berth number. For the specific reason please contact the Moreton Bay Boat Club office.

For any further information please contact Deb Thomson on (07) 3203 5188 or marina@mbbc.org.au.

As at .01.05.23

<sup>\*</sup> The following berths are 13m multi: B23, B25, B27, B29, B31, B33 and B35 max 5.2m wide.